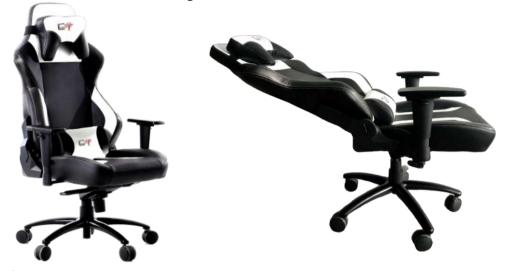

## **DESCRIPTION**

The F17 is a high-end gaming chair with a super reinforced and padded structure. The support weight of 300Kg, about double compared to traditional gaming chairs, is guaranteed by the massive structure at the base (the weight of the chair is 25kg) and by the wheels with a diameter of 7cm. The various adjustments, including the complete reclining and the tilting function, and especially the double padding, make the F17 your inseparable companion for all the hours of play and rest you want.

COLOR Reclining and tilting Gaming Chair

COLOR Black + White

MATERIAL PU
FLOW 300 Kg
NET WEIGHT 25 Kg
WHEEL DIMENSION 7 cm

PILLOWS Headrest and lumbar

ADJUSTABLE Yes

RECLINABILE Yes, 180 degrees

OVERHEAD Yes ADJUSTABLE ARMRESTS Yes, 3D